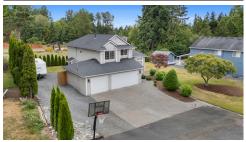

## \$ 1,175,000

Tucked away at the end of a private drive, this beautifully renovated home sits on an expansive lot offering both privacy and development potential. The open-concept design is ideal for entertaining, with formal living and dining rooms, a spacious great room, and updated gas fireplace. The kitchen and baths have been redone with stylish finishes. Retreat to the primary suite featuring a walk-in closet and private bath. Other upgrades include fresh interior and exterior paint, 3-car garage, 6 yr old roof, and ample room for RV or boat parking. The spacious yard provides room to relax—or explore short plat or DADU development options (buyer to verify). Northshore School District and a 5 min walk to Crystal Springs Elem. Easy access to freeways & shopping.