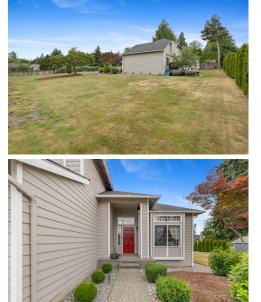

## \$ 1,175,000

Tucked away at the end of a private drive, this beautifully renovated home sits on an expansive lot offering both privacy and development potential. The open-concept design is ideal for entertaining, with formal living and dining rooms, a spacious great room, and updated gas fireplace. The kitchen and baths have been redone with stylish finishes. Retreat to the primary suite featuring a walk-in closet and private bath. Other upgrades include fresh interior and exterior paint, 3-car garage, 6 yr old roof, and ample room for RV or boat parking. The spacious yard provides room to relax—or explore short plat or DADU development options (buyer to verify). Northshore School District and a 5 min walk to Crystal Springs Elem. Easy access to freeways & shopping.