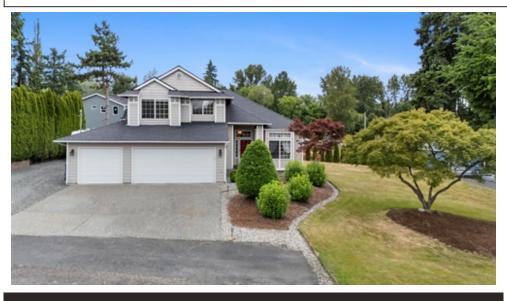

## \$ 1,175,000

Tucked away at the end of a private drive, this beautifully renovated home sits on an expansive lot offering both privacy and development potential. The open-concept design is ideal for entertaining, with formal living and dining rooms, a spacious great room, and updated gas fireplace. The kitchen and baths have been redone with stylish finishes. Retreat to the primary suite featuring a walk-in closet and private bath. Other upgrades include fresh interior and exterior paint, 3-car garage, 6 yr old roof, and ample room for RV or boat parking. The spacious yard provides room to relax—or explore short plat or DADU development options (buyer to verify). Northshore School District and a 5 min walk to Crystal Springs Elem. Easy access to freeways & shopping.